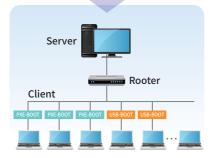

## 当社にお任せください!

開発・評価支援ツール

ネットワーク展開システム

モバイル端末向け 外付けHDDツール

SSD、HDD等の各種ストレージステム提案、ソフトウェア開発を行います

※ Androidは、Google Inc.の商標または登録商標です ※ NVMe及びNVM Expressは、NVM Express,Inc.の商標または登録商標です ※ Windowsは、米国Microsoft Corporationの米国および他の国における商標または登録商標です ※ Linuxは、米国及びその他の国におけるLinus Torvalds氏の登録商標です